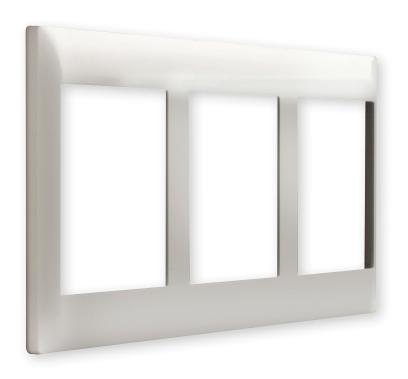

## Excel Life™ Common Plate Triple Vertical Coverplate

CAT NO. **ECCW3HPLWE** 

| Cat No      | ECCW3HPLWE                              |
|-------------|-----------------------------------------|
| Description | Common Plate Triple Vertical Coverplate |
| Colour      | White                                   |
| Plate size  | 214mmW x 118mmH x 10mmD                 |

- Install multiple products under one coverplate
- Neater look compared to multiple installations
- Power and VDI installations can be safely separated with a common cover

HPM Legrand - AUS 1300 369 777 www.legrand.com.au ABN 31 000 102 661